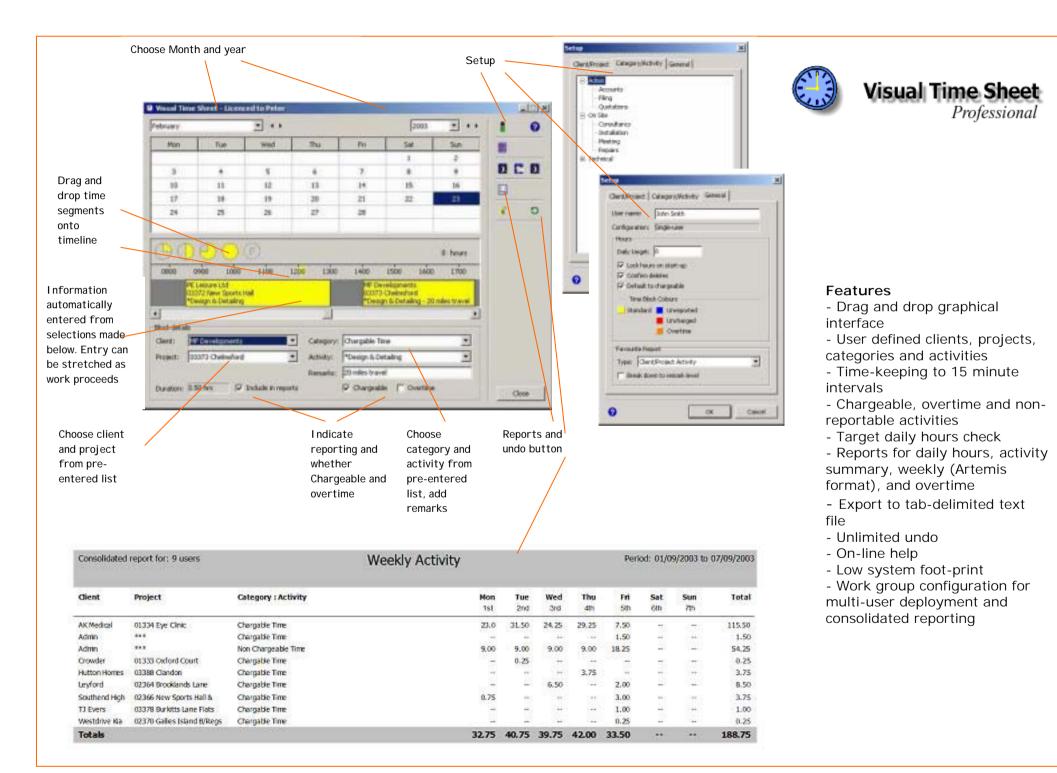

## Visual Time Sheet Professional

*Visual Time Sheet - Professional* is designed for users!

This wonderfully simple, low-cost timesheet software has everything you need for effortless daily time recording and reporting.